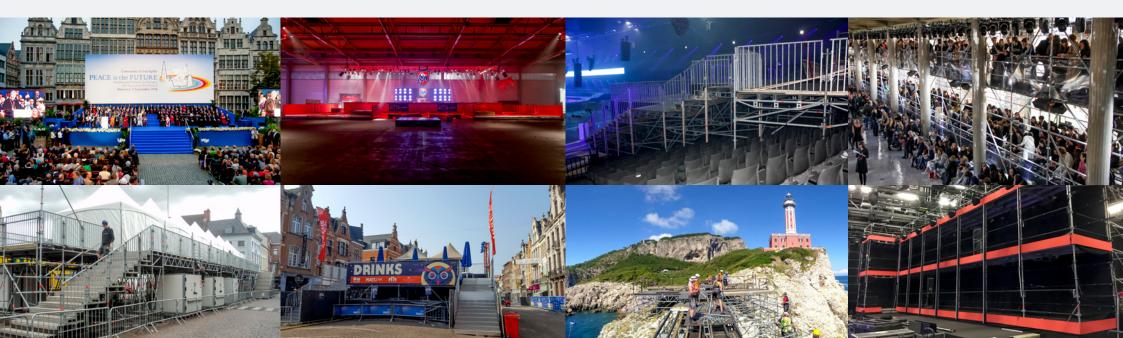

## FLOORS & PLATFORMS

ULTIMATELY FLEXIBLE AND FAIL-PROOF FLOOR SYSTEM, BASED ON A STEEL SUBSTRUCTURE IN 'LAYHER ALLROUND' SCAFFOLDING, COMBINED WITH OUR OWN STAGECO DECKING SYSTEM

## FLOORS & PLATFORMS

| PROPERTIES                    |           |                                                 |  |
|-------------------------------|-----------|-------------------------------------------------|--|
| Extremely versatile           | >         | endless possibilities in size, height and shape |  |
| Very high load capacity       |           |                                                 |  |
| Easy and fast installation an | d dismanl | ling                                            |  |
|                               |           |                                                 |  |
| SOME APPLICATIONS             |           |                                                 |  |
| Temporary floors              | >         | indoor stages in concert venues, tents,         |  |
| Platforms                     | >         | VIP areas,                                      |  |
| Access stairs and walkways    |           |                                                 |  |
| Ski and snowboard ramps       |           |                                                 |  |
| Access ramps                  | >         | loading docks, disabled access,                 |  |
|                               |           |                                                 |  |