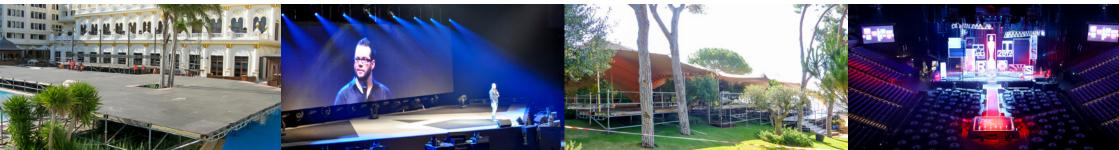

## FLOORS & PLATFORMS

ULTIMATELY FLEXIBLE AND FAIL-PROOF FLOOR SYSTEM, BASED ON A STEEL SUBSTRUCTURE IN 'LAYHER ALLROUND' SCAFFOLDING, COMBINED WITH OUR OWN STAGECO DECKING SYSTEM

## FLOORS & PLATFORMS

| PROPERTIES                    |           |                                                 |  |
|-------------------------------|-----------|-------------------------------------------------|--|
| Extremely versatile           | >         | endless possibilities in size, height and shape |  |
| Very high load capacity       |           |                                                 |  |
| Easy and fast installation an | d dismanl | ling                                            |  |
|                               |           |                                                 |  |
| SOME APPLICATIONS             |           |                                                 |  |
| Temporary floors              | >         | indoor stages in concert venues, tents,         |  |
| Platforms                     | >         | VIP areas,                                      |  |
| Access stairs and walkways    |           |                                                 |  |
| Ski and snowboard ramps       |           |                                                 |  |
| Access ramps                  | >         | loading docks, disabled access,                 |  |
|                               |           |                                                 |  |