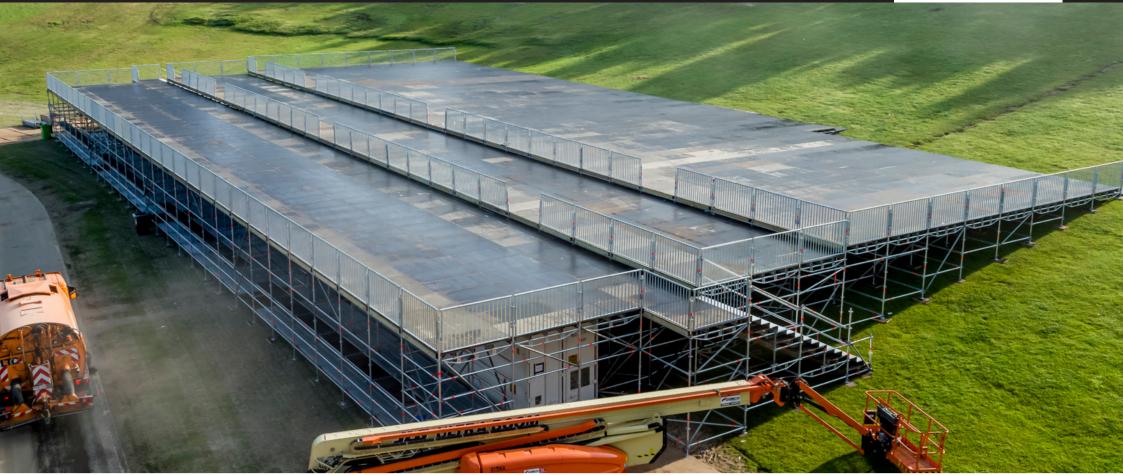

## FLOORS & PLATFORMS

ULTIMATELY FLEXIBLE AND FAIL-PROOF FLOOR SYSTEM, BASED ON A STEEL SUBSTRUCTURE IN 'LAYHER ALLROUND' SCAFFOLDING, COMBINED WITH OUR OWN STAGECO DECKING SYSTEM

## FLOORS & PLATFORMS

| PROPERTIES                    |           |                                                 |  |
|-------------------------------|-----------|-------------------------------------------------|--|
| Extremely versatile           | >         | endless possibilities in size, height and shape |  |
| Very high load capacity       |           |                                                 |  |
| Easy and fast installation an | d dismanl | ling                                            |  |
|                               |           |                                                 |  |
| SOME APPLICATIONS             |           |                                                 |  |
| Temporary floors              | >         | indoor stages in concert venues, tents,         |  |
| Platforms                     | >         | VIP areas,                                      |  |
| Access stairs and walkways    |           |                                                 |  |
| Ski and snowboard ramps       |           |                                                 |  |
| Access ramps                  | >         | loading docks, disabled access,                 |  |
|                               |           |                                                 |  |